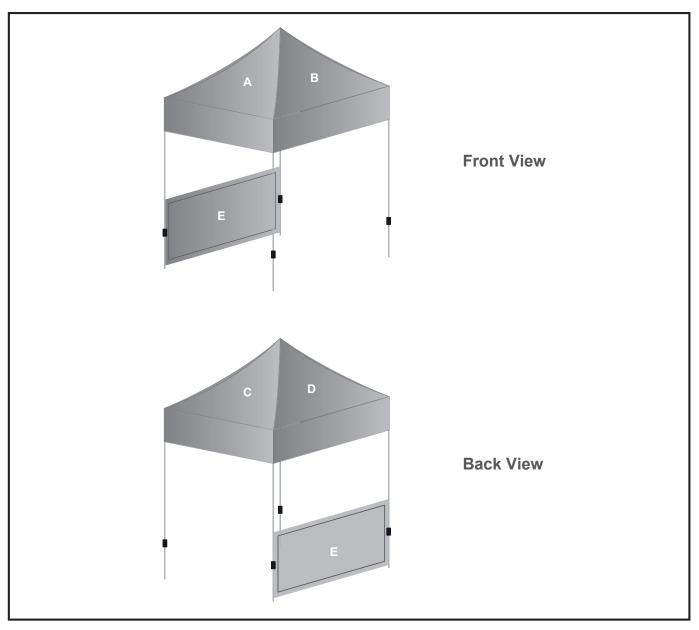

## **Branding Options:**

Position: A - B - C - D - Roof Size: 2156mm wide x 1656mm high Size: 2100mm wide x 1081mm high

Position: E - Half wall